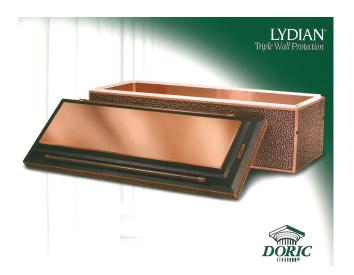

## Lydian \$4,026

Reinforced concrete walls, ABS Fiberlon copper liner, matching copper carapace, name and emblem on carapace, bar handles, textured exterior, two-tone paint, 100 year warranty.