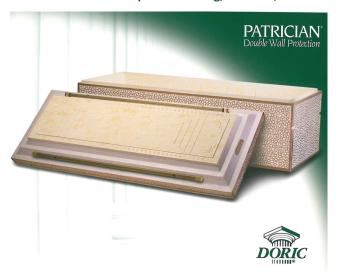

## Patrician \$2,149

Reinforced concrete walls, ABS Lustra-Tech plastic liner, matching carapace in a marble-look symbolic Greek and key design, name, date of birth and death on carapace, bar handles, textured exterior, 75 year warranty.