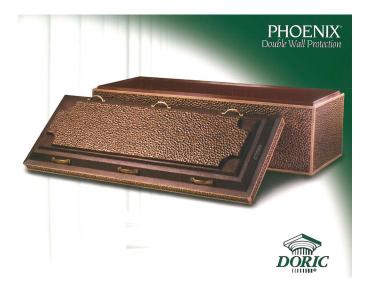

Phoenix \$2,116

Reinforced concrete walls, Fiberlon plastic liner, textured exterior, two tone exterior, 6 decorative handles, 75 year warranty.

All vaults include set up and lowering, sales tax, and tent and chairs.