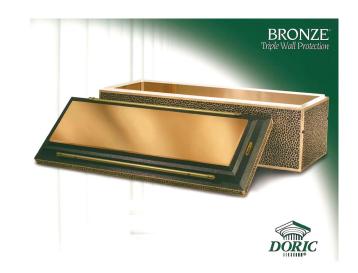

#### **Bronze**

\$4,248

Reinforced concrete walls, ABS Fiberlon bronze liner, matching bronze carapace, name and emblem on carapace, bar handles, textured exterior, two-tone paint, 100 year warranty.