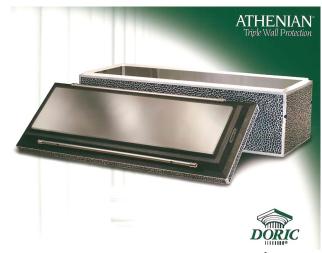

### **Athenian**

\$3.038

Reinforced concrete walls, ABS Fiberlon stainless steel liner, matching stainless steel carapace, name and emblem on carapace, bar handles, textured exterior, two-tone paint, 100 year warranty.