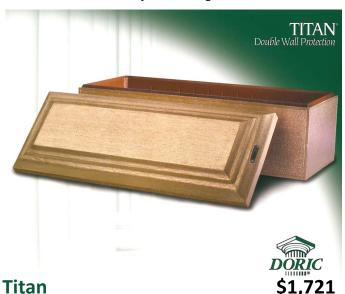

All vaults include set up and lowering, sales tax, and tent and chairs.

# 1441 Monument Ave Springfield, IL 62702

217-789-2340 (O) 217-789-2338 (F) www.oakridgecemetery.org

Prices are subject to change without notice.



**Delphi** \$1,519

Waterproof coating inside and out. Name plate included. Used for burials in 36" graves.



Tiara \$1,828

Reinforced concrete walls, Duraprene plastic liner, textured exterior, variety of colors, 6 decorative handles, 50 year warranty.



Reinforced concrete walls, Duraprene plastic liner, textured exterior, variety of colors, 50 year warranty.



Phoenix \$2,116

Reinforced concrete walls, Fiberlon plastic liner, textured exterior, two tone exterior, 6 decorative handles, 75 year warranty.

All vaults include set up and lowering, sales tax, and tent and chairs.



## Patrician \$2,149

Reinforced concrete walls, ABS Lustra-Tech plastic liner, matching carapace in a marble-look symbolic Greek and key design, name, date of birth and death on carapace, bar handles, textured exterior, 75 year warranty.



## Lydian \$4,026

Reinforced concrete walls, ABS Fiberlon copper liner, matching copper carapace, name and emblem on carapace, bar handles, textured exterior, two-tone paint, 100 year warranty.



### **Athenian**

\$3.038