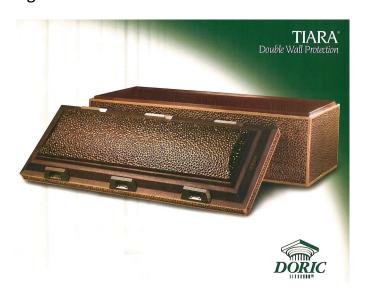

Tiara \$1,828

Reinforced concrete walls, Duraprene plastic liner, textured exterior, variety of colors, 6 decorative handles, 50 year warranty.

Reinforced concrete walls, Duraprene plastic liner, textured exterior, variety of colors, 50 year warranty.